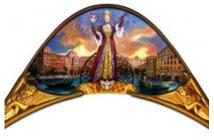

## **Hotel Miracosta**

TOKYO DISNEYSEA, TOKYO, JAPAN

Disney Imagineering selected EverGreene to create murals for the Venetian-inspired fantasy interiors of the Miracosta Hotel at Tokyo Disney Seas. Work on this project included trompe l'oeil gold-leaf decorative ornament in the grand dome, bas-relief tablature, figurative murals representing the spirits of various cultures, a ceiling mural in the II Magnifica Suite, and a series of five coffered mural panels above the reception desk.