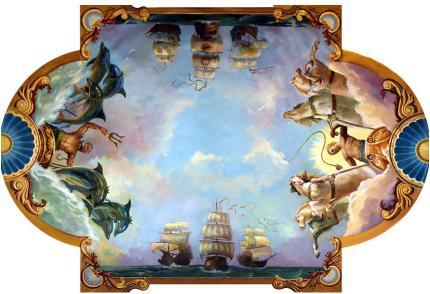

## **Hotel Miracosta**

TOKYO DISNEYSEA, TOKYO, JAPAN

Disney Imagineering selected EverGreene to create murals for the Venetian-inspired fantasy interiors of the Miracosta Hotel at Tokyo Disney Seas. Work on this project included trompe l'oeil gold-leaf decorative ornament in the grand dome, bas-relief tablature, figurative murals representing the spirits of various cultures, a ceiling mural in the II Magnifica Suite, and a series of five coffered mural panels above the reception desk.