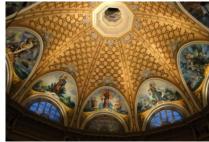

## **Hotel Miracosta**

TOKYO DISNEYSEA, TOKYO, JAPAN

Disney Imagineering selected EverGreene to create murals for the Venetian-inspired fantasy interiors of the Miracosta Hotel at Tokyo Disney Seas. Work on this project included trompe l'oeil gold-leaf decorative ornament in the grand dome, bas-relief tablature, figurative murals representing the spirits of various cultures, a ceiling mural in the II Magnifica Suite, and a series of five coffered mural panels above the reception desk.