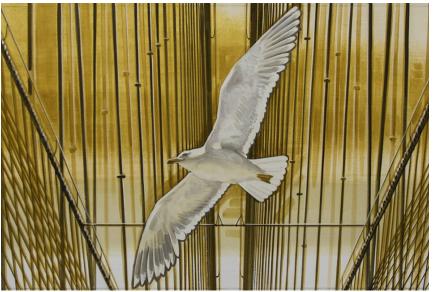

## **Lotte New York Palace Hotel**

NEW YORK, NY

In 2015, the New York Palace Hotel completed an all-encompassing \$140-million renovation project. EverGreene designed and created a custom, unique mural series to depict aspects of the metropolitan lifestyle for the Palace's second floor lobby.

Given complete artistic control over the design and aesthetics of the murals, EverGreene artists designed and crafted vibrantly rich and visually opulent murals that convey New York-specific scenes, which span the history of the city and tie in with the color scheme of the lobby.