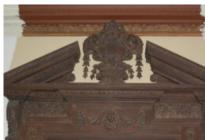

EverGreene's wood restoration project at Welsh Hall, one of the university's libraries, included preservation of the wood elements by refinishing the existing surfaces and applying finishes to newly fabricated wood elements.