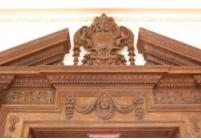

EverGreene's wood restoration project at Welsh Hall, one of the university's libraries, included preservation of the wood elements by refinishing the existing surfaces and applying finishes to newly fabricated wood elements.