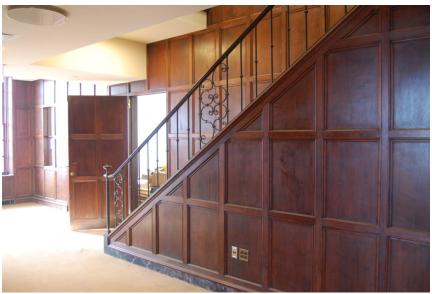

EverGreene's wood restoration project at Welsh Hall, one of the university's libraries, included preservation of the wood elements by refinishing the existing surfaces and applying finishes to newly fabricated wood elements.